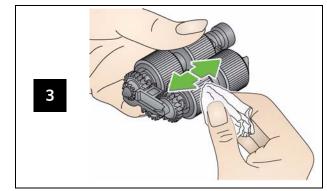

# Cleaning and replacing the feed module

IMPORTANT: The Roller Cleaning Pad contains sodium lauryl ether sulfate which can cause eye irritation. Refer to the MSDS for more information.