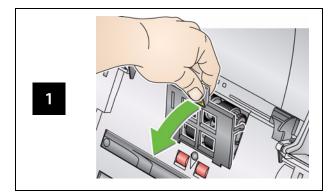

# Cleaning and replacing the feed module

IMPORTANT: The Roller Cleaning Pad contains sodium lauryl ether sulfate which can cause eye irritation. Refer to the MSDS for more information.