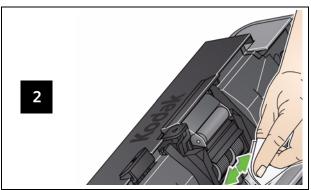

# Cleaning and replacing the feed module

IMPORTANT: The Roller Cleaning Pad contains sodium lauryl ether sulfate which can cause eye irritation. Refer to the MSDS for more information.