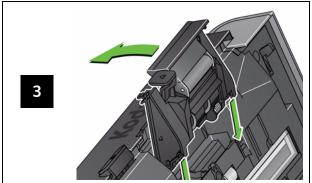

# Cleaning and replacing the feed module

IMPORTANT: The Roller Cleaning Pad contains sodium lauryl ether sulfate which can cause eye irritation. Refer to the MSDS for more information.