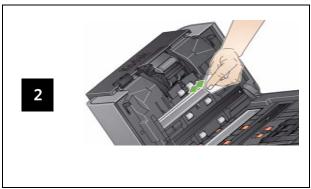

### Cleaning the imaging area





#### **Indicator Lights**

The power button is illuminated blue when the Scan Station is on and ready. Following is a description of LED status:

| LED                    | Remedy                                                                                           |
|------------------------|--------------------------------------------------------------------------------------------------|
| Steady blue            | Scan Station is on and ready to scan.                                                            |
| Flashing blue          | Indicates the Scan Station is initializing from powering on or warming up and preparing to scan. |
| Flashing or steady red | Indicates a Scan Station error, such as the Scan Station cover is open.                          |

## **Supplies and Acc