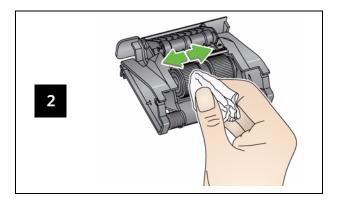

ak Roller Cleaning Pads         |
| 169 0783 | Kodak Transport Cleaning Sheets    |
| 896 5519 | Staticide Wipes for Kodak Scanners |

Kodak Alaris Inc. 2400 Mt. Read Blvd. Rochester, New York 14615 © 2014 Kodak Alaris Inc. All Rights Reserved A-61803 / Part 5K3799 September 2014

The Kodak trademark and trade dress are used under license from Eastman Kodak Company



Scan Station 700 Series



**Maintenance Reference Guide** 

## **Support Information**

#### www.kodakalaris.com/go/disupport

#### 1.800.822.1414

(US&C only; all other regions, contact your local Kodak Alaris Support Center)

When contacting support, have the following available:

- A description of your problem
- Scan Station serial number

### **Cleaning the rollers**



# Cleaning and replacing the feed module













IMPORTANT: The Roller Cleaning Pad contains sodium lauryl ether sulfate which can cause eye irritation. Refer to the MSDS for more information.