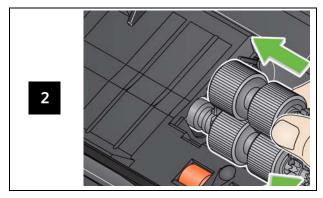

Roller Cleaning Pads         |
| 169 0783 | Kodak Transport Cleaning Sheets    |
| 896 5519 | Staticide Wipes for Kodak Scanners |

Kodak Alaris Inc. 2400 Mt. Read Blvd. Rochester, New York 14615 © 2014 Kodak Alaris Inc. All Rights Reserved A-61803 / Part 5K3799 September 2014

The Kodak trademark and trade dress are used under license from Eastman Kodak Company



Scan Station 700 Series



**Maintenance Reference Guide** 

## **Support Information**

#### www.kodakalaris.com/go/disupport

#### 1.800.822.1414

(US&C only; all other regions, contact your local Kodak Alaris Support Center)

When contacting support, have the following available:

- A description of your problem
- Scan Station serial number

### **Cleaning the rollers**



# Cleaning and replacing the feed module













IMPORTANT: The Roller Cleaning Pad contains sodium lauryl ether sulfate which can cause eye irritation. Refer to the MSDS for more information.