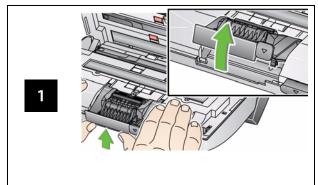

| Kodak Roller Cleaning Pads         |
| 169 0783 | Kodak Transport Cleaning Sheets    |
| 896 5519 | Staticide Wipes for Kodak Scanners |

Kodak Alaris Inc. 2400 Mt. Read Blvd. Rochester, New York 14615 © 2014 Kodak Alaris Inc. All Rights Reserved A-61803 / Part 5K3799 September 2014

The Kodak trademark and trade dress are used under license from Eastman Kodak Company



Scan Station 700 Series



**Maintenance Reference Guide** 

## **Support Information**

#### www.kodakalaris.com/go/disupport

#### 1.800.822.1414

(US&C only; all other regions, contact your local Kodak Alaris Support Center)

When contacting support, have the following available:

- A description of your problem
- Scan Station serial number

### **Cleaning the rollers**



# Cleaning and replacing the feed module













IMPORTANT: The Roller Cleaning Pad contains sodium lauryl ether sulfate which can cause eye irritation. Refer to the MSDS for more information.